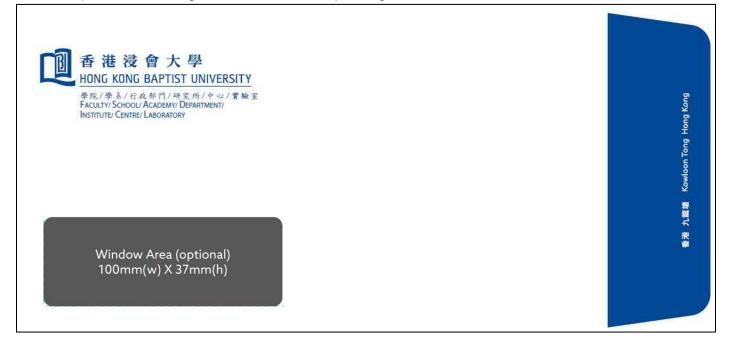

## Hong Kong Baptist University Envelope – Standard version B – with sub-branding

Please input the following information for the printing of Letterhead:

| Name of the unit<br>學院/ 學系/ 行政部門/ 研究所/ 中心/ 實驗室<br>FACULTY/ SCHOOL/ ACADEMY/<br>DEPARTMENT/ INSTITUTE/ CENTRE/<br>LABORATORY |                                       |
|-----------------------------------------------------------------------------------------------------------------------------|---------------------------------------|
| Contact information<br>Address (Fixed)                                                                                      | 香港九龍塘 Kowloon Tong, Hong Kong (Fixed) |

## Note:

Please refer to the <u>Brand Communications Guide</u> for the details of general principles of printing Envelope.