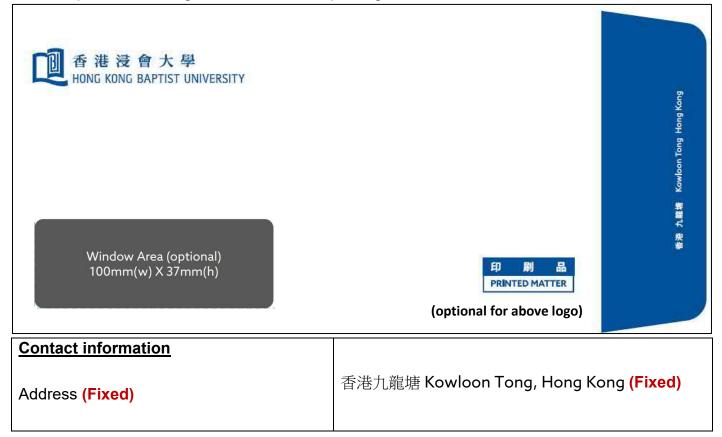

## Hong Kong Baptist University Envelope – Standard version A

Please input the following information for the printing of Letterhead:

## Note:

Please refer to the <u>Brand Communications Guide</u> for the details of general principles of printing Envelope.