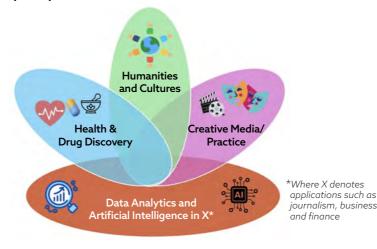

#### Four Transdisciplinary Research Clusters

#### **MEDICAL & HEALTH RESEARCH AND PRACTICE**

- Centre for Chinese Herbal Medicine Drug Development developed Hong Kong's first botanical drug that succeeded in the Investigational New Drug Application to the U.S. Food and Drug Administration (FDA), with another botanical drug granted orphan drug designation by the U.S. FDA
- Developed an aptamer drug which was granted orphan drug designation by the U.S. FDA
- Appointed as the contractor for the service deed of Hong Kong's first Chinese medicine hospital
- Organised the inaugural **FoodMed Conference** to explore food's therapeutic

#### **HUMANITIES AND CULTURES**

- Globally-renowned speakers participated in the International Symposium on Humanities, Societies and Digital Futures
- · Long-standing Chinese Writers' Workshop and International Writers' Workshop foster regular scholarly exchange